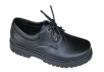

#### **BOYS SHOES**

| <b>Grades K - 8th</b> JOHN Black Lace, Scuff-Resistant Leather, Durable Rubber Soles | Lace   | 8 ½ - 12 M, W, XW<br>12½ - 6 M, W, XW<br>6 ½ - 15 M, W, XW | \$49.99<br>\$54.99<br>\$64.99 |
|--------------------------------------------------------------------------------------|--------|------------------------------------------------------------|-------------------------------|
| <b>Grades K – 3rd</b> Option: Black Velcro Boys Shoe or JOHN Black Lace Shoe         | Velcro | 8 ½ - 12 M, W, XW<br>12½ - 7 M, W, XW                      | \$49.99<br>\$54.99            |
| <b>Grades 7th – 8th</b> Option: Black Penny Loafer or JOHN Black Lace Shoe           | Loafer | 12½ - 3 N, M, W                                            | \$59.99<br>\$64.99            |

| GIRLS SHOES                                                                                    |        |                                                            |                               |
|------------------------------------------------------------------------------------------------|--------|------------------------------------------------------------|-------------------------------|
| <b>Grades K – 8th</b> JAZZ Navy or Black Lace, Scuff-Resistant Leather, Durable Rubber Soles   | Lace   | 8 ½ - 12 M, W, XW<br>12½ - 5 M, W, XW<br>5 ½ - 11 M, W, XW | \$49.99<br>\$54.99<br>\$64.99 |
| <b>Grades K – 3rd</b> Option: Navy or Black Velcro Strap Shoe, or JAZZ Navy or Black Lace Shoe | Velcro | 8 ½ - 12 M, W, XW<br>12½ - 5 M, W, XW<br>5 ½ - 11 M, W, XW | \$49.99<br>\$54.99<br>\$59.99 |
| <b>Grades 7th – 8th</b> Option: Black Penny Loafer Shoe, or JAZZ Navy or Black Lace Shoe       | Loafer | 12½ - 3 N, M, W<br>3½ - 11 N, M, W                         | \$59.99<br>\$64.99            |