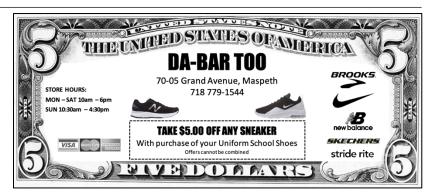

### **UNIFORM SCHOOL SHOES** available at **Da-Bar Too Shoes**

**STORE HOURS**: Mon – Sat 10:00 am to 6:00 pm

Sun 10:30 am to 4:30 pm

# **Da-Bar Too Shoes**

70-05 Grand Ave Maspeth, NY 11378 718 779-1544

www.dabartooshoes.com

**LOCATION:** Located across from **CVS** on Grand Ave

Dear Parents,

Students are required to wear uniform shoes. Uniform school shoes should be purchased at Da-Bar Too. Please present this letter at the time of purchase.

Note: High or big-heeled or soled shoes, suede or nubuck leather shoes are not permitted. Heels are limited to 1¼ in height.

**Sneakers:** Da-Bar Too carries a full line of branded sneakers for Gym class. We recommend the purchase of **sneakers** for Gym class at Da-Bar Too Shoes, as they guarantee the quality and fit. Please see the coupon for \$5.00 off sneakers below.